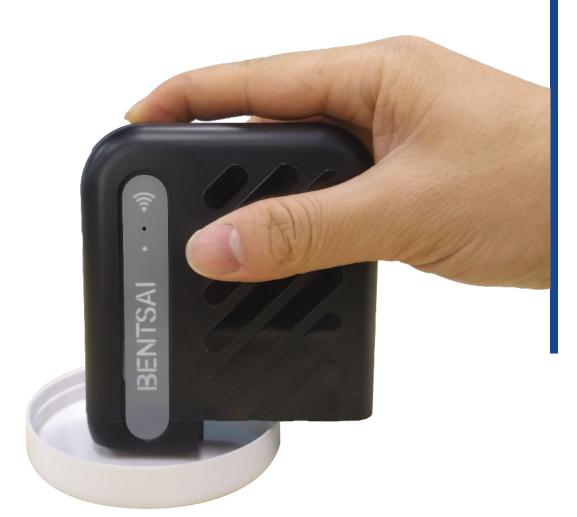

#### **Printing steps**

1.Press the power button for 3 seconds, the indicator light turns on (the indicator light changes from white to green, and the printer is ready).

The indicator light from white to green

Power button