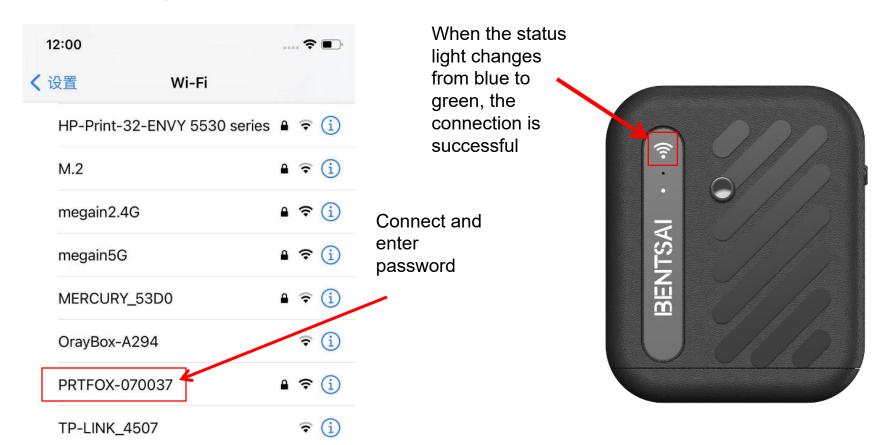

#### **Printing steps**

2. Connect the mobile phone to the WIFI with the machine name "PRTFOX--xxxxx" and enter the password: 12345678. After the connection is successful, the WIFI status light will change from blue to green.