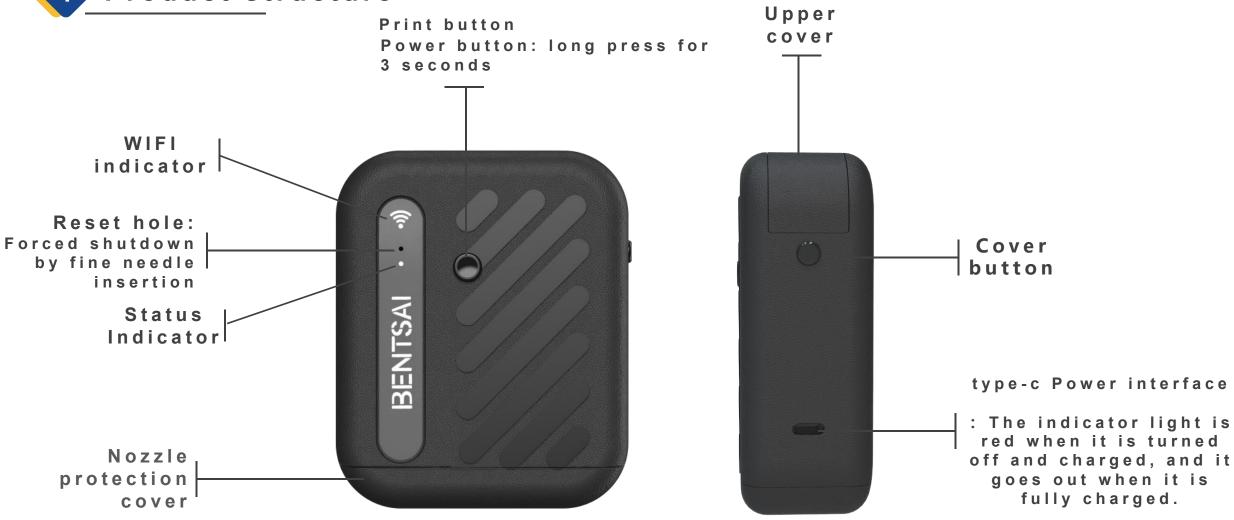

### Product structure

PRTFOX Printer

Ink cartridge

Manual

USB data line

#### 3 Product parameter

| Content            | Parameter                                                                                                                                     |
|--------------------|-----------------------------------------------------------------------------------------------------------------------------------------------|
| Model              | PRTFOX                                                                                                                                        |
| Communication mode | WiFi                                                                                                                                          |
| APP                | Android、los                                                                                                                                   |
| Status Display     | Green means ready status; blue means printing status; red means alarm status                                                                  |
| Languages          | Chinese, English, German, Arabic, Spanish, Russian, Japanese, Korean, Italian, Portuguese, French, Hindi, Thai, Vietnamese, Persian, Turkish, |
|                    | Traditional Chinese                                                                                                                           |
| Printing Content   | Text, numbers, symbols, QR codes, barcodes, pictures, time, date, counter, etc.                                                               |
| Printing height    | 12.7mm                                                                                                                                        |
| Printing distance  | 2-5mm (Distance between nozzle and object)                                                                                                    |
| Ink capacity       | 42ml                                                                                                                                          |
| Ink type           | Solvent ink cartridge                                                                                                                         |
| Ink color          | Black, Magenta, Cyan, Green                                                                                                                   |
| Printing material  | Wood, carton, stone, pipe, metal, plastic, aluminum foil, cable, etc.                                                                         |

| Content                  | Parameter    |
|--------------------------|--------------|
| Image Format             | JPG、BMP、PNG  |
| Printing<br>accuracy     | 300DPI       |
| Printing speed           | 30m/min      |
| Print area               | 12.7mm×500mm |
| Battery capacity         | 500mAH       |
| Power                    | 5V 1A        |
| Continuous printing time | 3 hours      |
| Standby time             | 3.5 hours    |
| Power interface          | type-c       |
| Weight                   | 521g         |
| Size                     | 220*130*45mm |
| Working<br>temperature   | 5-35℃        |
| Working<br>humidity      | 10%-80%      |