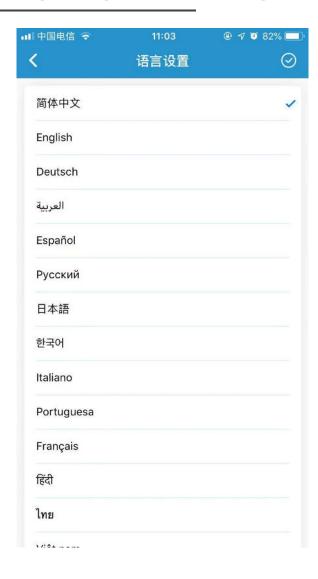

#### Language settings

Chinese, English, German, Arabic, Spanish, Russian, Japanese, Korean, Italian, Portuguese, French, Hindi, Thai, Vietnamese, Persian, Turkish, Traditional Chinese