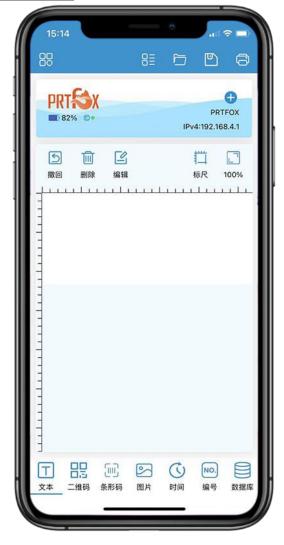

#### 7 APP Introduction

**1.**Operation interface

Andriod English Version

IOS

Andriod Chinese Version

**2.APP** Download Entry

#### **Printing Steps**

3. "add"and "edit" the text you need, click "Print", the interface displays "Printing X times".