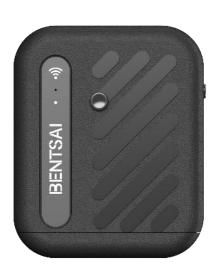

# PRTFOX Handheld Inkjet Printer

#### Contents



Product Introduction



Product Features



Instructions for use



Application scenario

# 01 Product Introduction

### Product structure





PRTFOX Printer



Ink cartridge



Manual



USB data line







#### 3 Product parameter

| Content            | Parameter                                                                                                                                     |
|--------------------|-----------------------------------------------------------------------------------------------------------------------------------------------|
| Model              | PRTFOX                                                                                                                                        |
| Communication mode | WiFi                                                                                                                                          |
| APP                | Android、los