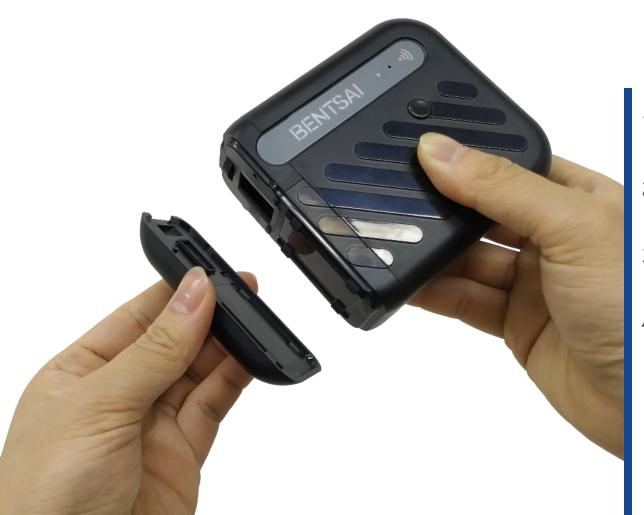

#### 2 Portable protective cover

- 1. Concise and integrated design, the protective cover is multifunctional;
- The design of the magnetic adsorption to protect the nozzle, easy operation with protection;
- 3. Prevent dry head and provide physical protection to make the ink cartridge more durable;
- Just put on the protective cover of the nozzle after use, no need to remove ink cartridges frequently;

#### Push-in installation

- The direct-push ink cartridge installation design allows you to install it with one push. It also provides upgrade protection for the ink cartridges;
- 2. The ink cartridges can be disassembled and assembled with electricity, there is no need to worry about damaging the print head;
- 3. Inductive integrated cover design, closing the cover can trigger the sensor. The device will enter into the printing state immediately.