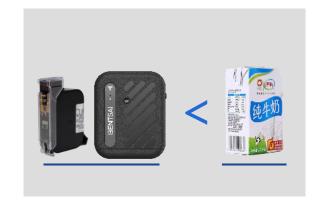

### 1 Features

Simple and stylish Humanized industrial User friendly compact design

Machine with ink cartridges
Less than the weight of a bottle of milk

Pocket size design Easy to carry Anytime, anywhere,