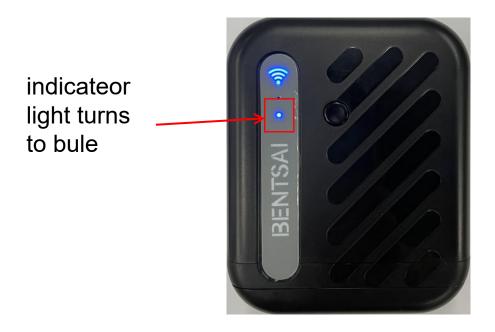

#### **Printing Steps**

4. After the machine's indicateor light turns to blue, it means it enters the printing state, press the print button and print the content you need.