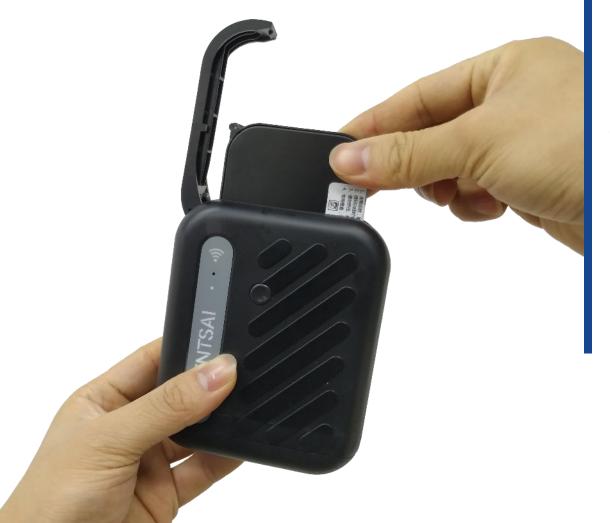

#### 2 Portable protective cover

- 1. Concise and integrated design, the protective cover is multifunctional;
- The design of the magnetic adsorption to protect the nozzle, easy operation with protection;
- 3. Prevent dry head and provide physical protection to make the ink cartridge more durable;
- Just put on the protective cover of the nozzle after use, no need to remove ink cartridges frequently;

#### Push-in installation

- The direct-push ink cartridge installation design allows you to install it with one push. It also provides upgrade protection for the ink cartridges;
- 2. The ink cartridges can be disassembled and assembled with electricity, there is no need to worry about damaging the print head;
- 3. Inductive integrated cover design, closing the cover can trigger the sensor. The device will enter into the printing state immediately.