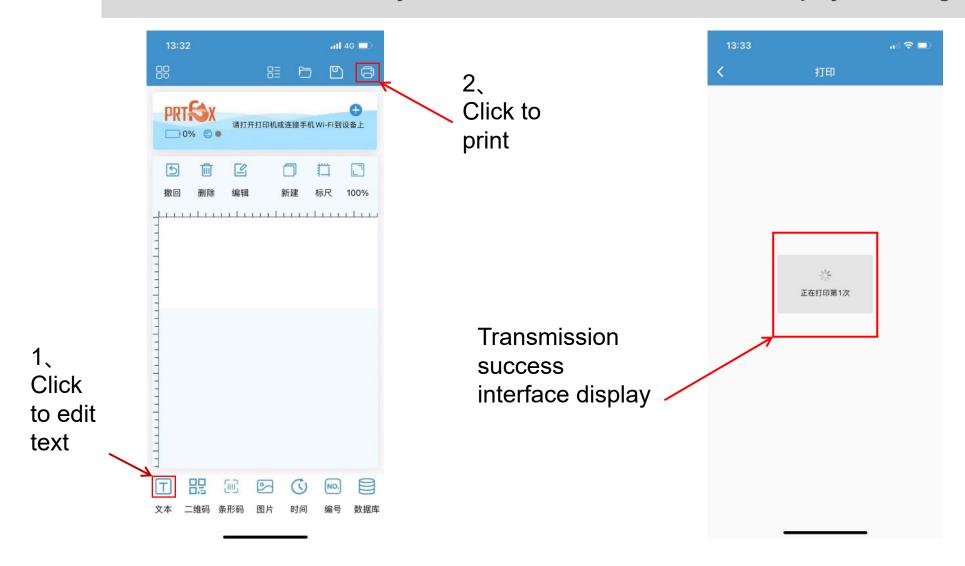

#### **Printing Steps**

3. "add"and "edit" the text you need, click "Print", the interface displays "Printing X times".

#### **Printing Steps**

4. After the machine's indicateor light turns to blue, it means it enters the printing state, press the print button and print the content you need.